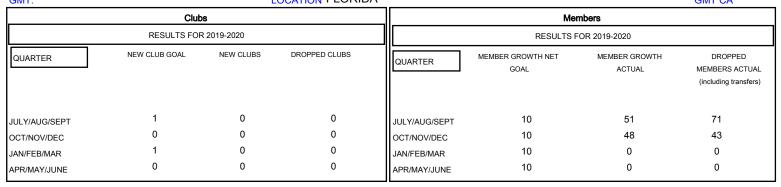

## GOALS AND ACTUAL NEW CLUBS CUMULATIVE

| DROPPED CLUBS: 0  DROPPED MEMBERS |          | 28 CLUBS OF 61 ADDED 1 OR MORE NEW MEMBERS | GENDER DISTRIBU<br>MALE<br>FEMALE | TION<br>734 (51.15%)<br>701 (48.85%) |     |
|-----------------------------------|----------|--------------------------------------------|-----------------------------------|--------------------------------------|-----|
| DECEASED                          | 6        | CLICK HERE FOR CUMULATIVE                  | TOTAL FAMILY UNIT MEMBERS         |                                      | 275 |
| CLUB CANCELLED OTHER              | 0<br>108 | MEMBERSHIP DATA                            | FAMILY MEMBERS PAYING HALF 1      |                                      | 147 |
| TOTAL                             | 114      |                                            | 5020                              |                                      |     |