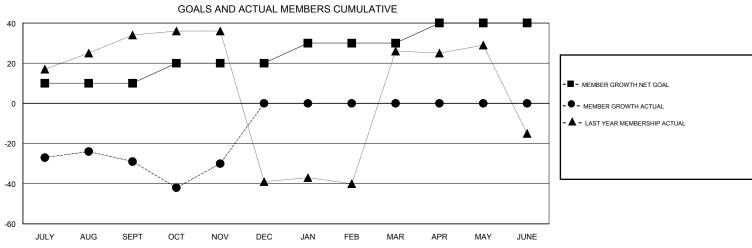

## GOALS AND ACTUAL NEW CLUBS CUMULATIVE

| DROPPED CLUBS: 0  DROPPED MEMBERS |          | 28 CLUBS OF 61 ADDED 1 OR MORE NEW MEMBERS | GENDER DISTRIBU<br>MALE<br>FEMALE | TION<br>734 (51.15%)<br>701 (48.85%) |     |
|-----------------------------------|----------|--------------------------------------------|-----------------------------------|--------------------------------------|-----|
| DECEASED                          | 6        | CLICK HERE FOR CUMULATIVE                  | TOTAL FAMILY UNIT MEMBERS         |                                      | 275 |
| CLUB CANCELLED OTHER              | 0<br>108 | MEMBERSHIP DATA                            | FAMILY MEMBERS PAYING HALF 1      |                                      | 147 |
| TOTAL                             | 114      |                                            | 5020                              |                                      |     |