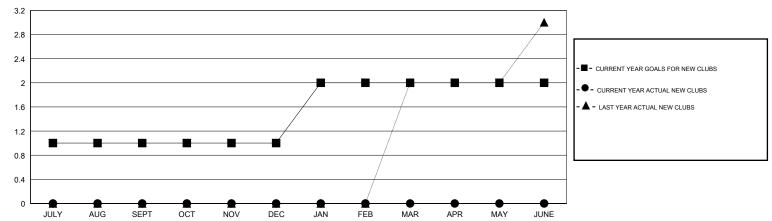

## GOALS AND ACTUAL NEW CLUBS CUMULATIVE

| DROPPED CLUBS: 0  DROPPED MEMBERS |          | 28 CLUBS OF 61 ADDED 1 OR MORE NEW MEMBERS | GENDER DISTRIBU<br>MALE<br>FEMALE | TION<br>734 (51.15%)<br>701 (48.85%) |     |
|-----------------------------------|----------|--------------------------------------------|-----------------------------------|--------------------------------------|-----|
| DECEASED                          | 6        | CLICK HERE FOR CUMULATIVE                  | TOTAL FAMILY UNIT MEMBERS         |                                      | 275 |
| CLUB CANCELLED OTHER              | 0<br>108 | MEMBERSHIP DATA                            | FAMILY MEMBERS PAYING HALF 1      |                                      | 147 |
| TOTAL                             | 114      |                                            | 5020                              |                                      |     |